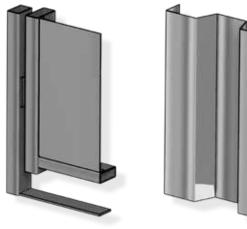

## STOREROOM WALL FP - NO SCREENING

A storeroom can reveal a lot. Or nothing at all. At Axelent we factor in all your storage needs. Our FP system featuring covered walls is designed for areas where there are high demands on security and stability without screening.

## **PRODUCT DESCRIPTION - FP**

| Material & design       | Dimensions (mm) |  |
|-------------------------|-----------------|--|
| Steel wall, profiled sh | eet             |  |
| Depth of profiling      | 30              |  |
| Sheet thickness         | 0.7             |  |
| Tubular steel frame, d  | oor             |  |
| Vertical tubes          | 40x20           |  |
| Horizontal tubes        | 35x15           |  |
|                         |                 |  |
| Door opening dimens     | ions            |  |
| 50-7090                 | 1870x860        |  |