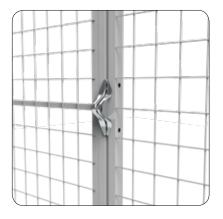

## » Accessories for Storeroom

**Padlock cover (for F-system)** - Can be used on all doors to protect the padlock.

Padlock cover (for FK och FK+) - Can be used on all doors to protect the padlock. Also available with extra reinforced fitting. (see left picture)