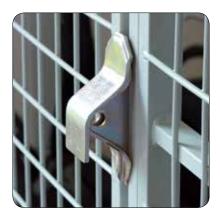

## » Accessories for Storeroom

**Padlock cover (for F-system)** - Can be used on all doors to protect the padlock.

Padlock cover (for FK och FK+) - Can be used on all doors to protect the padlock. Also available with extra reinforced fitting. (see left picture)