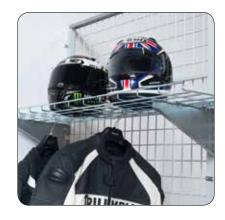

Cylinderlock - For even more secure storage.

**Trådstegshylla** - Shelf with or without clothes rail, that are easy to install regardless of which of our mesh panel systems you select. Avalaible both as single and double mounting.