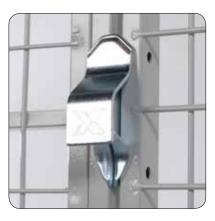

## » Accessories for Storeroom

**Padlock cover (for F-system)** - Can be used on all doors to protect the padlock.

Padlock cover (for FK och FK+) - Can be used on all doors to protect the padlock. Also available with extra reinforced fitting. (see left picture)