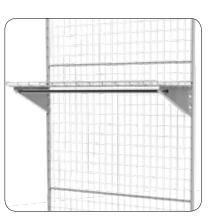

Cylinderlock - For even more secure storage.

**Trådstegshylla** - Shelf with or without clothes rail, that are easy to install regardless of which of our mesh panel systems you select. Avalaible both as single and double mounting.