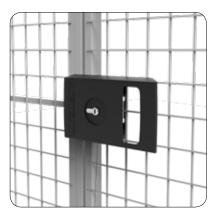

Cylinderlock - For even more secure storage.

**Trådstegshylla** - Shelf with or without clothes rail, that are easy to install regardless of which of our mesh panel systems you select. Avalaible both as single and double mounting.