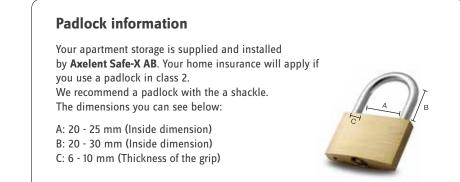

Cylinderlock - For even more secure storage.

**Trådstegshylla** - Shelf with or without clothes rail, that are easy to install regardless of which of our mesh panel systems you select. Avalaible both as single and double mounting.